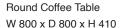

## Coffee Tables

DIMENSIONS (mm)

Rectangle Coffee Table W 1200 x D 700 x H 410

Square Coffee Table W 800 x D 800 x H 410

Side Table W 550 x D 550 x H 830

\*line drawings are not absolute representations of product sizes and designs