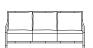

# Foxy Collection

DIMENSIONS (mm)

Armchair

W 580 x D 650 x H 830

3 Seat Sofa

W 1800 x D 650 x H 830

2 Seat Sofa

W 1200 x D 650 x H 830

### **Bella Collection**

**DIMENSIONS (mm)** 

Armchair W 580 x D 650 x H 830

2 Seat Sofa W 1400 x D 720 x H 740

3 Seat Sofa

W 2100 x D 720 x H 740