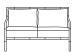

### **Bella Collection**

**DIMENSIONS (mm)** 

Armchair W 580 x D 650 x H 830

2 Seat Sofa W 1400 x D 720 x H 740

3 Seat Sofa

W 2100 x D 720 x H 740