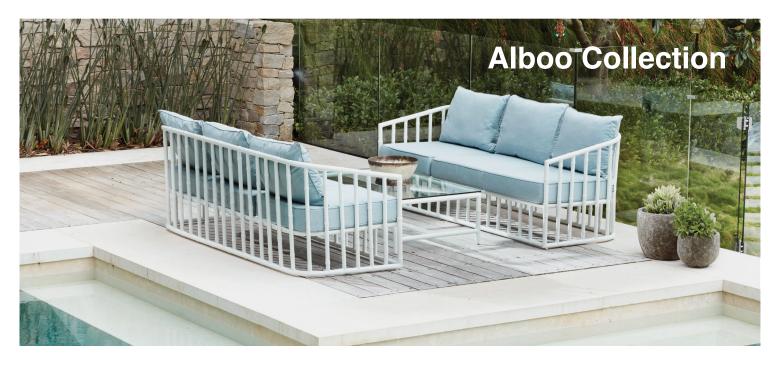

#### **Feature**

With a commitment to style, practicality and innovation Alboo uses a selection of high-quality materials to create contemporary, timeless pieces built to withstand the harsh Australian climate and outdoor lifestyle. The Alboo furniture range is a bamboo design constructed from durable powder coated lightweight aluminium.

## **Frame Cushions**

Meticulously handcrafted metal from non-corrosive aluminium with precision welds and reinforced stress points.

Performance Agora or Sunbrella fabrics that resist mildew, stains and fading even after years of exposure to the elements. Easy care, stain resistant, colour fast and provides up to 98% UV protection.

Quick Dry Foam is an advanced, high-performance foam designed specifically for outdoor cushions and dries faster than regular foam. It is resistant against natural mould and fungus growth.