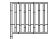

## Coffee Tables

DIMENSIONS (mm)

Rectangle Coffee Table W 1200 x D 700 x H 380

Square Coffee Table W 800 x D 800 x H 410

Side Table W 550 x D 550 x H 650

\*line drawings are not absolute representations of product sizes and designs