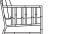

## Coffee Tables

DIMENSIONS (mm)

Rectangle Coffee Table W 1200 x D 700 x H 380

Square Coffee Table W 800 x D 800 x H 410

Side Table W 550 x D 550 x H 650

\*line drawings are not absolute representations of product sizes and designs