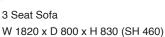

### **Bella Collection**

**DIMENSIONS (mm)** 

2 Seat Sofa

W 1400 x D 780 x H 830 (SH 460)

3 Seat Sofa

W 2100 x D 780 x H 830 (SH 460)