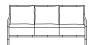

### **Bella Collection**

**DIMENSIONS (mm)** 

2 Seat Sofa

W 1400 x D 780 x H 830 (SH 460)

3 Seat Sofa

W 2100 x D 780 x H 830 (SH 460)