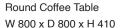

## Coffee Tables

DIMENSIONS (mm)

Rectangle Coffee Table W 1200 x D 700 x H 380

Square Coffee Table W 800 x D 800 x H 410

Side Table W 550 x D 550 x H 650

\*line drawings are not absolute representations of product sizes and designs