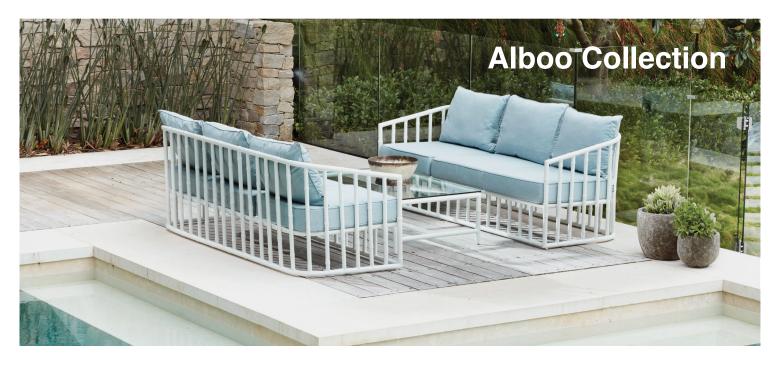

#### **Feature**

With a commitment to style, practicality and innovation Alboo uses a selection of high-quality materials to create contemporary, timeless pieces built to withstand the harsh Australian climate and outdoor lifestyle. The Alboo furniture range is a bamboo design constructed from durable powder coated lightweight aluminium.

### **Frame Cushions**

Meticulously handcrafted metal from non-corrosive aluminium with precision welds and reinforced stress points.

Performance Agora or Sunbrella fabrics that resist mildew, stains and fading even after years of exposure to the elements. Easy care, stain resistant, colour fast and provides up to 98% UV protection.

Quick Dry Foam is an advanced, high-performance foam designed specifically for outdoor cushions and dries faster than regular foam. It is resistant against natural mould and fungus growth.