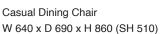

# Foxy Collection

DIMENSIONS (mm)

Armchair

W 660 x D 760 x H 830 (SH 460)

2 Seat Sofa

W 1200 x D 760 x H 830 (SH 460)

Low Back Dining Chair W 490 x D 570 x H 810 (SH 460)