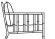

## Coffee Tables

DIMENSIONS (mm)

Rectangle Coffee Table W 1200 x D 700 x H 380

Square Coffee Table W 800 x D 800 x H 410

Side Table W 550 x D 550 x H 650

\*line drawings are not absolute representations of product sizes and designs