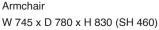

### **Bella Collection**

**DIMENSIONS (mm)** 

2 Seat Sofa

W 1400 x D 780 x H 830 (SH 460)

3 Seat Sofa

W 2100 x D 780 x H 830 (SH 460)