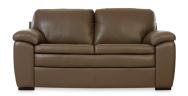

## **BACK CUSHIONS**

• Siliconized fiber is contained by individually sewn channels which ensure even distribution and minimize the need for maintenance.

1.5 SEAT

SIDE VIEW

SIDE VIEW - HB

2 SEAT

2.5 SEAT

2.5 SEAT HB

3 SEAT

3 SEAT DUO

3 SEAT DUO HB

#### **Construction Features**

- Frames are made from solid wood and laminated structural composites
- All corners are reinforced with corner blocks
- · No-Sag Memory Sprung Seat
- Foam core density in seat foam is 60 kg/m3
- Channelled Siliconized Fiber back cushion
- Wood legs
- 2 seat cushions on 3 seater