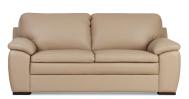

## **BACK CUSHIONS**

• Siliconized fiber is contained by individually sewn channels which ensure even distribution and minimize the need for maintenance.

1.5 SEAT

SIDE VIEW

SIDE VIEW - HB

2 SEAT

2.5 SEAT

2.5 SEAT HB

3 SEAT

3 SEAT DUO

3 SEAT DUO HB

#### **Construction Features**

- Frames are made from solid wood and laminated structural composites
- All corners are reinforced with corner blocks
- · No-Sag Memory Sprung Seat
- Foam core density in seat foam is 60 kg/m3
- Channelled Siliconized Fiber back cushion
- Wood legs
- 2 seat cushions on 3 seater