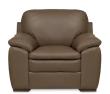

#### **Construction Features**

- Frames are made from solid wood and laminated structural composites
- All corners are reinforced with corner blocks
- · No-Sag Memory Sprung Seat
- Foam core density in seat foam is 60 kg/m3
- Channelled Siliconized Fiber back cushion
- Wood legs
- 2 seat cushions on 3 seater

#### **Options**

- · All IMG leathers, fabrics and wood colors can be selected
- 3 seat cushions on 3 seater
- 2.5 seater and 3.0 Duo with choice of high back.