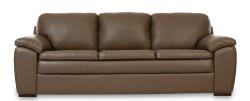

3 SEAT

3 SEAT DUO

3 SEAT DUO HB

#### **Construction Features**

- Frames are made from solid wood and laminated structural composites
- All corners are reinforced with corner blocks
- · No-Sag Memory Sprung Seat
- Foam core density in seat foam is 60 kg/m3
- Channelled Siliconized Fiber back cushion
- Wood legs
- 2 seat cushions on 3 seater

#### **Options**

- · All IMG leathers, fabrics and wood colors can be selected
- 3 seat cushions on 3 seater
- 2.5 seater and 3.0 Duo with choice of high back.