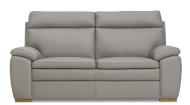

#### **Options**

- · All IMG leathers, fabrics and wood colors can be selected
- 3 seat cushions on 3 seater
- 2.5 seater and 3.0 Duo with choice of high back.

#### **Exclusive Warranty**

See warranty policy for more details.

\*Note: Arm height for this frame is measured at the highest point of the arm.

HIGH BACK

<sup>\*</sup>The dimensions are approximate and may vary with +/- 2cm.