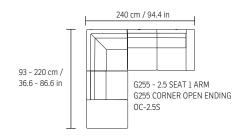

ze the need for maintenance.





1.5 SEAT



SIDE VIEW



SIDE VIEW - HB



2 SEAT



2.5 SEAT



2.5 SEAT HB



3 SEAT



3 SEAT DUO



3 SEAT DUO HB





#### **Construction Features**

- Frames are made from solid wood and laminated structural composites
- All corners are reinforced with corner blocks
- · No-Sag Memory Sprung Seat
- Foam core density in seat foam is 60 kg/m3
- Channelled Siliconized Fiber back cushion
- Wood legs
- 2 seat cushions on 3 seater

#### **Options**

- · All IMG leathers, fabrics and wood colors can be selected
- 3 seat cushions on 3 seater
- 2.5 seater and 3.0 Duo with choice of high back.

#### **Exclusive Warranty**



See warranty policy for more details.



\*Note: Arm height for this frame is measured at the highest point of the arm.





HIGH BACK









<sup>\*</sup>The dimensions are approximate and may vary with +/- 2cm.