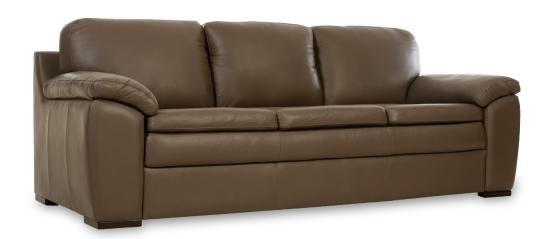

3 SEAT

3 SEAT DUO

3 SEAT DUO HB

#### **Construction Features**

- Frames are made from solid wood and laminated structural composites
- All corners are reinforced with corner blocks
- · No-Sag Memory Sprung Seat
- Foam core density in seat foam is 60 kg/m3
- Channelled Siliconized Fiber back cushion
- Wood legs
- 2 seat cushions on 3 seater

#### **Options**

- · All IMG leathers, fabrics and wood colors can be selected
- 3 seat cushions on 3 seater
- 2.5 seater and 3.0 Duo with choice of high back.