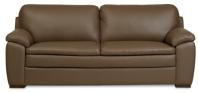

3 SEAT

3 SEAT DUO

3 SEAT DUO HB

#### **Construction Features**

- Frames are made from solid wood and laminated structural composites
- All corners are reinforced with corner blocks
- · No-Sag Memory Sprung Seat
- Foam core density in seat foam is 60 kg/m3
- Channelled Siliconized Fiber back cushion
- Wood legs
- 2 seat cushions on 3 seater

#### **Options**

- · All IMG leathers, fabrics and wood colors can be selected
- 3 seat cushions on 3 seater
- 2.5 seater and 3.0 Duo with choice of high back.