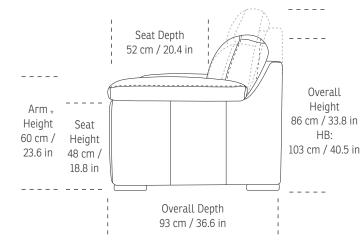

#### **Exclusive Warranty**

See warranty policy for more details.

\*Note: Arm height for this frame is measured at the highest point of the arm.

HIGH BACK

<sup>\*</sup>The dimensions are approximate and may vary with +/- 2cm.