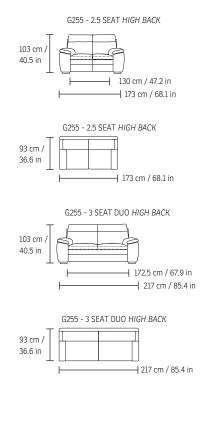

#### **Options**

- · All IMG leathers, fabrics and wood colors can be selected
- 3 seat cushions on 3 seater
- 2.5 seater and 3.0 Duo with choice of high back.

#### **Exclusive Warranty**

See warranty policy for more details.

\*Note: Arm height for this frame is measured at the highest point of the arm.

HIGH BACK

<sup>\*</sup>The dimensions are approximate and may vary with +/- 2cm.