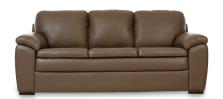

3 SEAT

3 SEAT DUO

3 SEAT DUO HB

#### **Construction Features**

- Frames are made from solid wood and laminated structural composites
- All corners are reinforced with corner blocks
- · No-Sag Memory Sprung Seat
- Foam core density in seat foam is 60 kg/m3
- Channelled Siliconized Fiber back cushion
- Wood legs
- 2 seat cushions on 3 seater

#### **Options**

- · All IMG leathers, fabrics and wood colors can be selected
- 3 seat cushions on 3 seater
- 2.5 seater and 3.0 Duo with choice of high back.