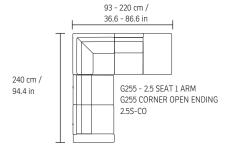

mize the need for maintenance.





1.5 SEAT



SIDE VIEW



SIDE VIEW - HB



2 SEAT



2.5 SEAT



2.5 SEAT HB



3 SEAT



3 SEAT DUO



3 SEAT DUO HB





#### **Construction Features**

- Frames are made from solid wood and laminated structural composites
- All corners are reinforced with corner blocks
- · No-Sag Memory Sprung Seat
- Foam core density in seat foam is 60 kg/m3
- Channelled Siliconized Fiber back cushion
- Wood legs
- 2 seat cushions on 3 seater

#### **Options**

- · All IMG leathers, fabrics and wood colors can be selected
- 3 seat cushions on 3 seater
- 2.5 seater and 3.0 Duo with choice of high back.

#### **Exclusive Warranty**



See warranty policy for more details.



\*Note: Arm height for this frame is measured at the highest point of the arm.





HIGH BACK









<sup>\*</sup>The dimensions are approximate and may vary with +/- 2cm.