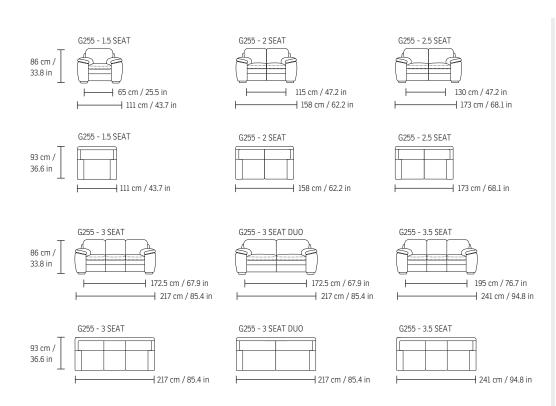

## **BACK CUSHIONS**

• Siliconized fiber is contained by individually sewn channels which ensure even distribution and minimize the need for maintenance.

1.5 SEAT

SIDE VIEW

SIDE VIEW - HB

2 SEAT

2.5 SEAT

2.5 SEAT HB

3 SEAT

3 SEAT DUO

3 SEAT DUO HB