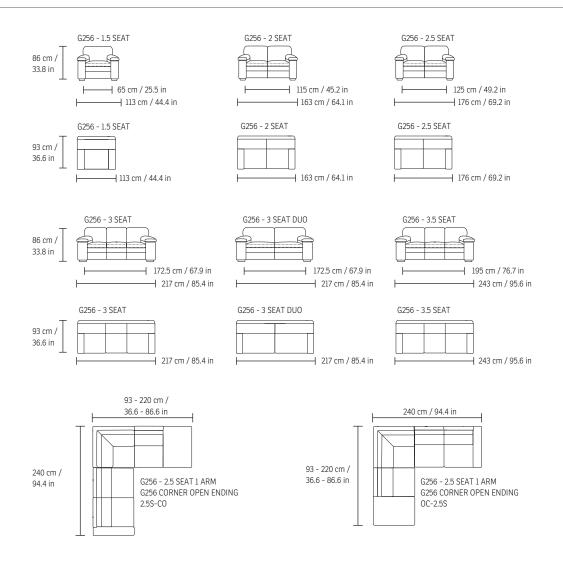

### **BACK CUSHIONS**

• Siliconized fiber is contained by individually sewn channels which ensure even distribution and minimize the need for maintenance.

1.5 SEAT

SIDE VIEW

3 SEAT

3 SEAT DUO