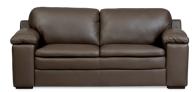

# PORTSEA SOFA COLLECTION

### **Construction Features**

- Frames are made from solid wood and laminated structural composites
- All corners are reinforced with corner blocks
- No-Sag Memory Sprung Seat
- Channelled Siliconized Fiber back cushion
- Wood legs
- 2 seat cushions on 3 seater