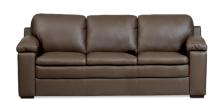

# PORTSEA SOFA COLLECTION

### **Construction Features**

- Frames are made from solid wood and laminated structural composites
- All corners are reinforced with corner blocks
- No-Sag Memory Sprung Seat
- Channelled Siliconized Fiber back cushion
- Wood legs
- 2 seat cushions on 3 seater