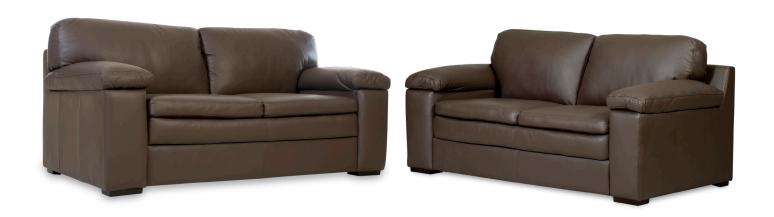

# PORTSEA SOFA COLLECTION

### **Construction Features**

- Frames are made from solid wood and laminated structural composites
- All corners are reinforced with corner blocks
- No-Sag Memory Sprung Seat
- Channelled Siliconized Fiber back cushion
- Wood legs
- 2 seat cushions on 3 seater

#### **Options**

- All IMG leathers, fabrics and wood colors can be selected
- 3 seat cushions on 3 seater