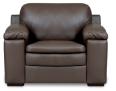

# PORTSEA SOFA COLLECTION

### **Construction Features**

- Frames are made from solid wood and laminated structural composites
- All corners are reinforced with corner blocks
- No-Sag Memory Sprung Seat
- Channelled Siliconized Fiber back cushion
- Wood legs
- 2 seat cushions on 3 seater

#### **Options**

- All IMG leathers, fabrics and wood colors can be selected
- 3 seat cushions on 3 seater