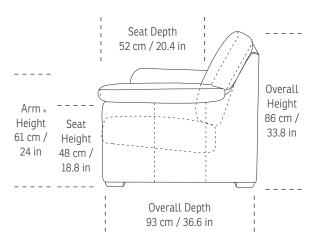

### **BACK CUSHIONS**

• Siliconized fiber is contained by individually sewn channels which ensure even distribution and minimize the need for maintenance.

1.5 SEAT

SIDE VIEW

3 SEAT

3 SEAT DUO

## **Exclusive Warranty**

See warranty policy for more details.

\*Note: Arm height for this frame is measured at the highest point of the arm.

\*The dimensions are approximate and may vary with +/- 2cm.