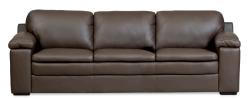

# PORTSEA SOFA COLLECTION

### **Construction Features**

- Frames are made from solid wood and laminated structural composites
- All corners are reinforced with corner blocks
- No-Sag Memory Sprung Seat
- Channelled Siliconized Fiber back cushion
- Wood legs
- 2 seat cushions on 3 seater

#### **Options**

- All IMG leathers, fabrics and wood colors can be selected
- 3 seat cushions on 3 seater