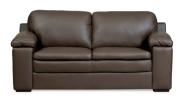

# PORTSEA SOFA COLLECTION

### **Construction Features**

- Frames are made from solid wood and laminated structural composites
- All corners are reinforced with corner blocks
- No-Sag Memory Sprung Seat
- Channelled Siliconized Fiber back cushion
- Wood legs
- 2 seat cushions on 3 seater