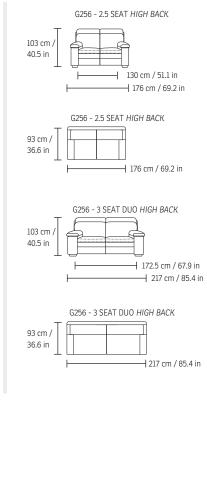

93 - 220 cm /

36.6 - 86.6 in

HIGH BACK

G256 - 2.5 SEAT 1 ARM

G256 CORNER OPEN ENDING

240 cm / 94.4 in

OC-2.5S

36.6 - 86.6 in