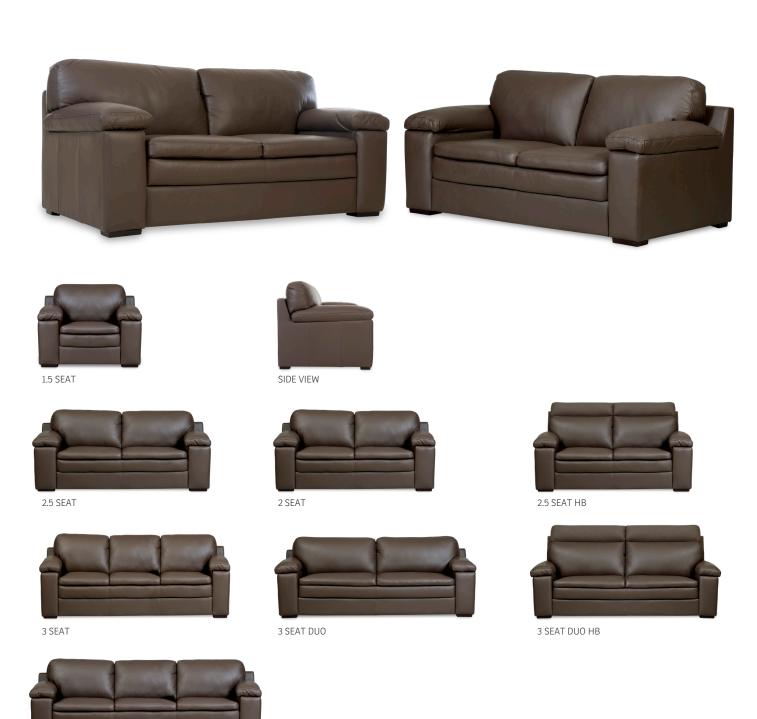

#### **Construction Features**

- Frames are made from solid wood and laminated structural composites
- All corners are reinforced with corner blocks
- · No-Sag Memory Sprung Seat
- Foam core density in seat foam is 60 kg/m3
- Channelled Siliconized Fiber back cushion
- Wood legs
- 2 seat cushions on 3 seater

#### **Options**

- · All IMG leathers, fabrics and wood colors can be selected
- 3 seat cushions on 3 seater
- 2.5 seater and 3.0 Duo with choice of high back.