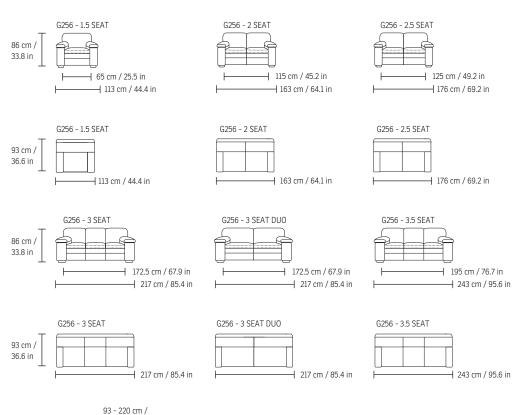

93 - 220 cm /

36.6 - 86.6 in

HIGH BACK

G256 - 2.5 SEAT 1 ARM

G256 CORNER OPEN ENDING

240 cm / 94.4 in

OC-2.5S

36.6 - 86.6 in