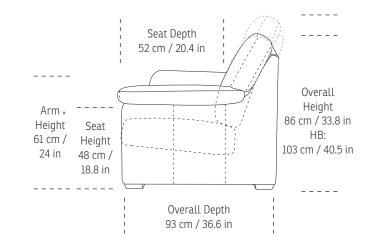

#### **Exclusive Warranty**

See warranty policy for more details.

\*Note: Arm height for this frame is measured at the highest point of the arm.

\*The dimensions are approximate and may vary with +/- 2cm.