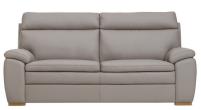

#### **Options**

- · All IMG leathers, fabrics and wood colors can be selected
- 3 seat cushions on 3 seater
- 2.5 seater and 3.0 Duo with choice of high back.