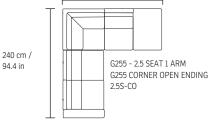

#### **Options**

- · All IMG leathers, fabrics and wood colors can be selected
- 3 seat cushions on 3 seater
- 2.5 seater and 3.0 Duo with choice of high back.