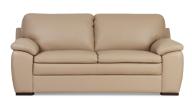

## **BACK CUSHIONS**

• Siliconized fiber is contained by individually sewn channels which ensure even distribution and minimize the need for maintenance.

1.5 SEAT

SIDE VIEW

SIDE VIEW - HB

2 SEAT

2.5 SEAT

2.5 SEAT HB

3 SEAT

3 SEAT DUO

3 SEAT DUO HB

3.5 SEAT