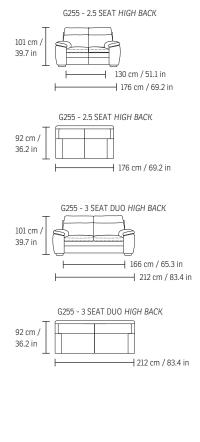

#### **Options**

- · All IMG leathers, fabrics and wood colors can be selected
- 3 seat cushions on 3 seater
- 2.5 seater and 3.0 Duo with choice of high back.

#### **Exclusive Warranty**

See warranty policy for more details.

\*Note: Arm height for this frame is measured at the highest point of the arm.

HIGH BACK

<sup>\*</sup>The dimensions are approximate and may vary with +/- 2cm.