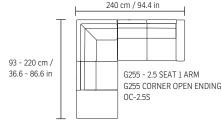

#### **Options**

- · All IMG leathers, fabrics and wood colors can be selected
- 3 seat cushions on 3 seater
- 2.5 seater and 3.0 Duo with choice of high back.