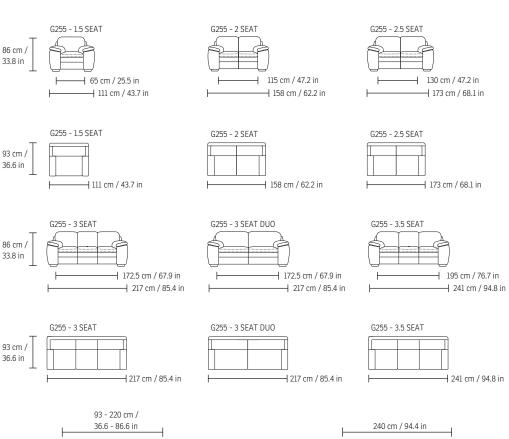

3 SEAT

3 SEAT DUO

3 SEAT DUO HB

3.5 SEAT

#### **Construction Features**

- Frames are made from solid wood and laminated structural composites
- All corners are reinforced with corner blocks
- · No-Sag Memory Sprung Seat
- Foam core density in seat foam is 60 kg/m3
- Channelled Siliconized Fiber back cushion
- Wood legs
- 2 seat cushions on 3 seater

#### **Options**

- · All IMG leathers, fabrics and wood colors can be selected
- 3 seat cushions on 3 seater
- 2.5 seater and 3.0 Duo with choice of high back.