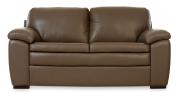

## **BACK CUSHIONS**

• Siliconized fiber is contained by individually sewn channels which ensure even distribution and minimize the need for maintenance.

1.5 SEAT

SIDE VIEW

SIDE VIEW - HB

2 SEAT

2.5 SEAT

2.5 SEAT HB

3 SEAT

3 SEAT DUO

3 SEAT DUO HB

3.5 SEAT