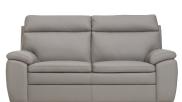

## **BACK CUSHIONS**

• Siliconized fiber is contained by individually sewn channels which ensure even distribution and minimize the need for maintenance.

1.5 SEAT

SIDE VIEW

SIDE VIEW - HB

2 SEAT

2.5 SEAT

2.5 SEAT HB

3 SEAT

3 SEAT DUO

3 SEAT DUO HB

3.5 SEAT