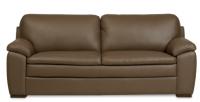

#### **Options**

- · All IMG leathers, fabrics and wood colors can be selected
- 3 seat cushions on 3 seater
- 2.5 seater and 3.0 Duo with choice of high back.