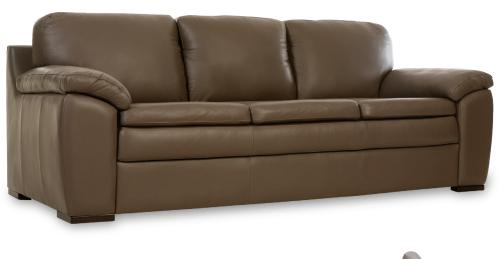

3 SEAT

3 SEAT DUO

3 SEAT DUO HB

3.5 SEAT

#### **Construction Features**

- Frames are made from solid wood and laminated structural composites
- All corners are reinforced with corner blocks
- · No-Sag Memory Sprung Seat
- Foam core density in seat foam is 60 kg/m3
- Channelled Siliconized Fiber back cushion
- Wood legs
- 2 seat cushions on 3 seater