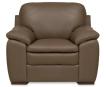

## **BACK CUSHIONS**

• Siliconized fiber is contained by individually sewn channels which ensure even distribution and minimize the need for maintenance.

1.5 SEAT

SIDE VIEW

SIDE VIEW - HB

2 SEAT

2.5 SEAT

2.5 SEAT HB

#### **Construction Features**

- Frames are made from solid wood and laminated structural composites
- All corners are reinforced with corner blocks
- · No-Sag Memory Sprung Seat
- Foam core density in seat foam is 60 kg/m3
- Channelled Siliconized Fiber back cushion
- Wood legs
- 2 seat cushions on 3 seater