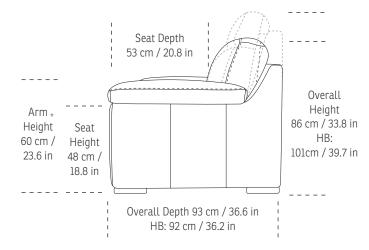

#### **Exclusive Warranty**

See warranty policy for more details.

\*Note: Arm height for this frame is measured at the highest point of the arm.

HIGH BACK

<sup>\*</sup>The dimensions are approximate and may vary with +/- 2cm.