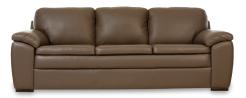

## **FRAME**

• Kiln dried solid plantation wood and structural composites are glued, screwed and corner blocked.

## **SUSPENSION**

• The seat platform features No-Sag Memory Springs for superior performance, comfort and support.

# **SEAT CUSHIONS**

• High Resilience foam is wrapped in a luxurious fiber. Foam core density is 60 kg/m3.

## **BACK CUSHIONS**

• Siliconized fiber is contained by individually sewn channels which ensure even distribution and minimize the need for maintenance.





1.5 SEAT



SIDE VIEW



SIDE VIEW - HB



2 SEAT



2.5 SEAT



2.5 SEAT HB



3 SEAT



3 SEAT DUO



3 SEAT DUO HB



3.5 SEAT



#### **Construction Features**

- Frames are made from solid wood and laminated structural composites
- All corners are reinforced with corner blocks
- · No-Sag Memory Sprung Seat
- Foam core density in seat foam is 60 kg/m3
- Channelled Siliconized Fiber back cushion
- Wood legs
- 2 seat cushions on 3 seater

#### **Options**

- · All IMG leathers, fabrics and wood colors can be selected
- 3 seat cushions on 3 seater
- 2.5 seater and 3.0 Duo with choice of high back.

#### **Exclusive Warranty**



See warranty policy for more details.



\*Note: Arm height for this frame is measured at the highest point of the arm.





HIGH BACK









<sup>\*</sup>The dimensions are approximate and may vary with +/- 2cm.