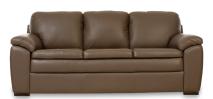

## **BACK CUSHIONS**

• Siliconized fiber is contained by individually sewn channels which ensure even distribution and minimize the need for maintenance.

1.5 SEAT

SIDE VIEW

SIDE VIEW - HB

2 SEAT

2.5 SEAT

2.5 SEAT HB

3 SEAT

3 SEAT DUO

3 SEAT DUO HB

3.5 SEAT